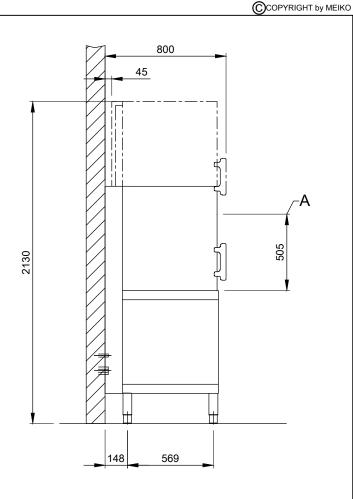

(A) Entry height

(D) Rinse agent pipe and suction lance

(E) Detergent dosing unit with suction lance

Automatic hood system

Feeding table on site

Discharge table on site

**MEIKO** 

MEIKO Australia-Pacific Pty Ltd Unit 4, 72 - 74 Gibbes Street Chatswood NSW 2067