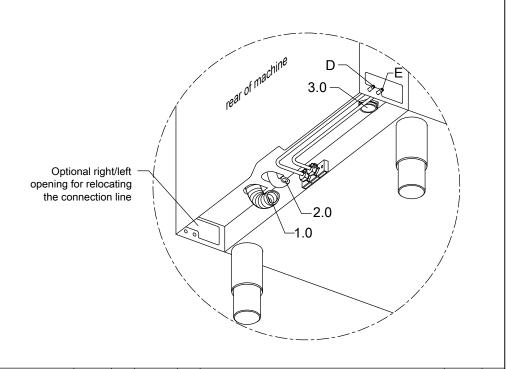

(A) Entry height

(D) Rinse agent pipe and suction lance

(E) Detergent dosing unit with suction lance

Automatic hood system

Feeding table on site

Discharge table on site

**MEIKO** 

MEIKO Australia-Pacific Pty Ltd Unit 4, 72 - 74 Gibbes Street Chatswood NSW 2067