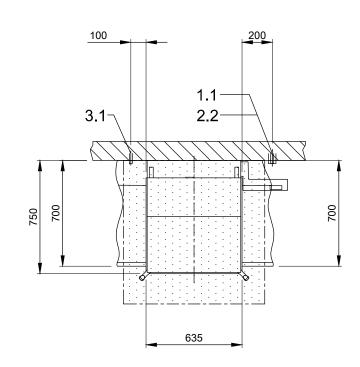

(A) Entry height

(D) Rinse agent pipe and suction lance

(E) Detergent dosing unit with suction lance

Automatic hood system

Feeding table on site

Discharge table on site

**MEIKO** 

MEIKO Australia-Pacific Pty Ltd Unit 4, 72 - 74 Gibbes Street Chatswood NSW 2067