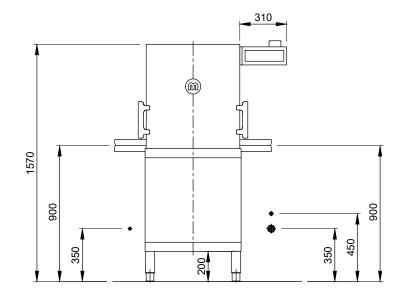

(A) Entry height

(D) Rinse agent pipe and suction lance

(E) Detergent dosing unit with suction lance

Automatic hood system

Feeding table on site

Discharge table on site

**MEIKO** 

MEIKO Australia-Pacific Pty Ltd Unit 4, 72 - 74 Gibbes Street Chatswood NSW 2067