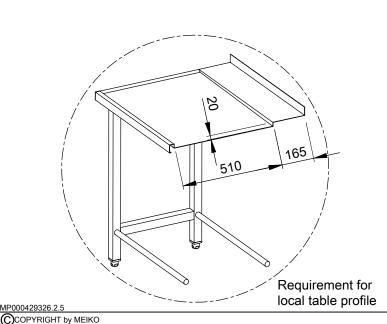

(A) Entry height

(D) Rinse agent pipe and suction lance

(E) Detergent dosing unit with suction lance

Automatic hood system

Feeding table on site

Discharge table on site

**MEIKO** 

MEIKO Australia-Pacific Pty Ltd Unit 4, 72 - 74 Gibbes Street Chatswood NSW 2067